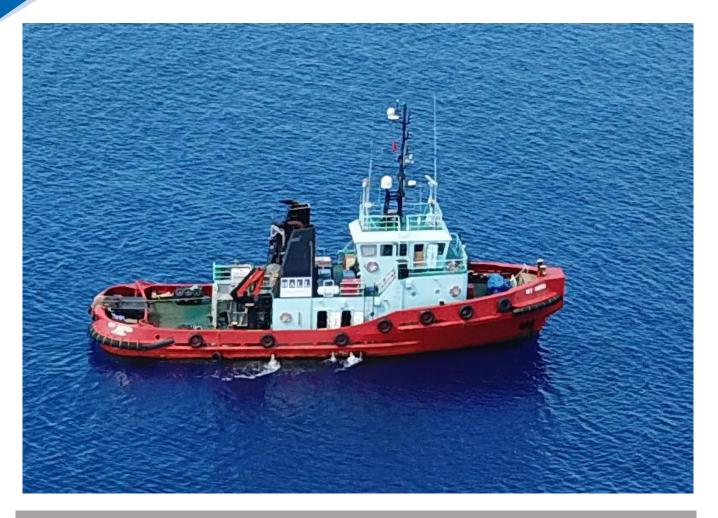

## Specifications

| Dimensions    | <ul> <li>29.00m Length overall (LOA)</li> <li>9.0m Breadth (Moulded)</li> <li>3.50m Max Operating Draft</li> <li>254mt/76mt GRT/NRT</li> </ul>  | Capacities &<br>Performance | Fuel200,000LPotable Water34,000LMax Speed11.5 knots |
|---------------|-------------------------------------------------------------------------------------------------------------------------------------------------|-----------------------------|-----------------------------------------------------|
| Machinery     | Main Engines 2 x Yanmar M220ENHorsepower:2400BHPBollard Pull35mtWinchKoyo single drum electro<br>hydraulics, 70mt brakeLine Pull:35mt at 7m/min | Beam                        | 7.32m                                               |
| Accommodation | 8 Berths                                                                                                                                        | Class                       | Bureau Veritas                                      |
| Built         | 2001                                                                                                                                            |                             |                                                     |

Katea Tug Boat