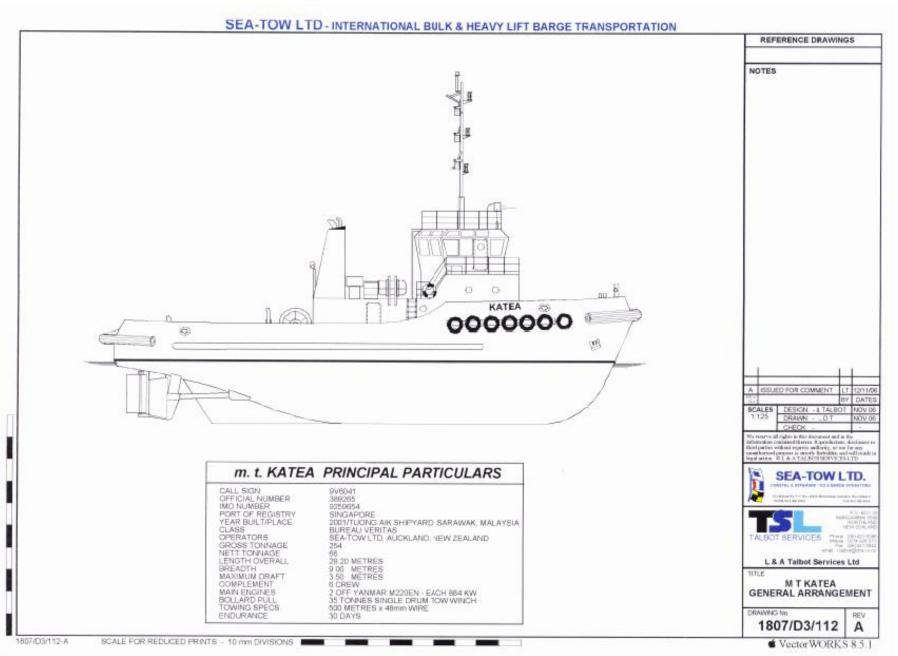

## Specifications

| Dimensions    | <ul> <li>29.00m Length overall (LOA)</li> <li>9.0m Breadth (Moulded)</li> <li>3.50m Max Operating Draft</li> <li>254mt/76mt GRT/NRT</li> </ul>  | Capacities &<br>Performance | Fuel200,000LPotable Water34,000LMax Speed11.5 knots |
|---------------|-------------------------------------------------------------------------------------------------------------------------------------------------|-----------------------------|-----------------------------------------------------|
| Machinery     | Main Engines 2 x Yanmar M220ENHorsepower:2400BHPBollard Pull35mtWinchKoyo single drum electro<br>hydraulics, 70mt brakeLine Pull:35mt at 7m/min | Beam                        | 7.32m                                               |
| Accommodation | 8 Berths                                                                                                                                        | Class                       | Bureau Veritas                                      |
| Built         | 2001                                                                                                                                            |                             |                                                     |

Katea Tug Boat